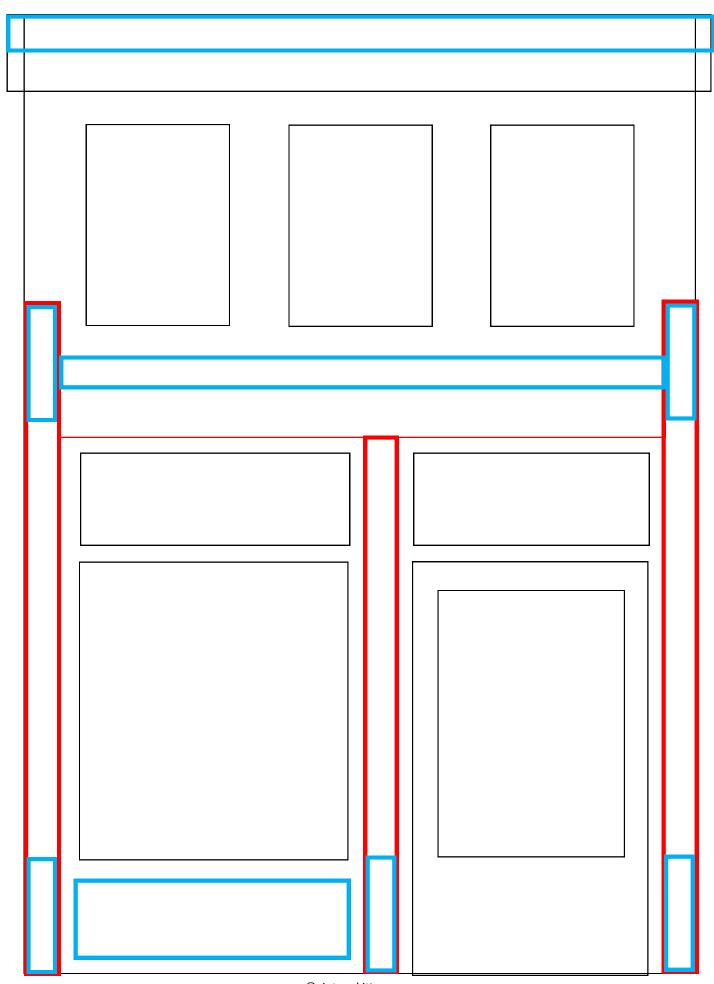

©vintagekitty.com for personal use only

| Top molding                       |                                                  |                                           |                                |
|-----------------------------------|--------------------------------------------------|-------------------------------------------|--------------------------------|
|                                   |                                                  |                                           |                                |
| Top molding decorative            |                                                  |                                           |                                |
| Storefront decorative             |                                                  |                                           |                                |
| Storefront Top Molding            |                                                  |                                           | <                              |
| Under window molding              | Storefront c                                     | Storefront v                              | Vertical storefront molding x2 |
| Sandwich board x2                 | Storefront center vertical decorative molding x1 | Storefront vertical decorative molding x6 | ont molding x2                 |
| Awning mold- fold on dotted lines |                                                  |                                           |                                |