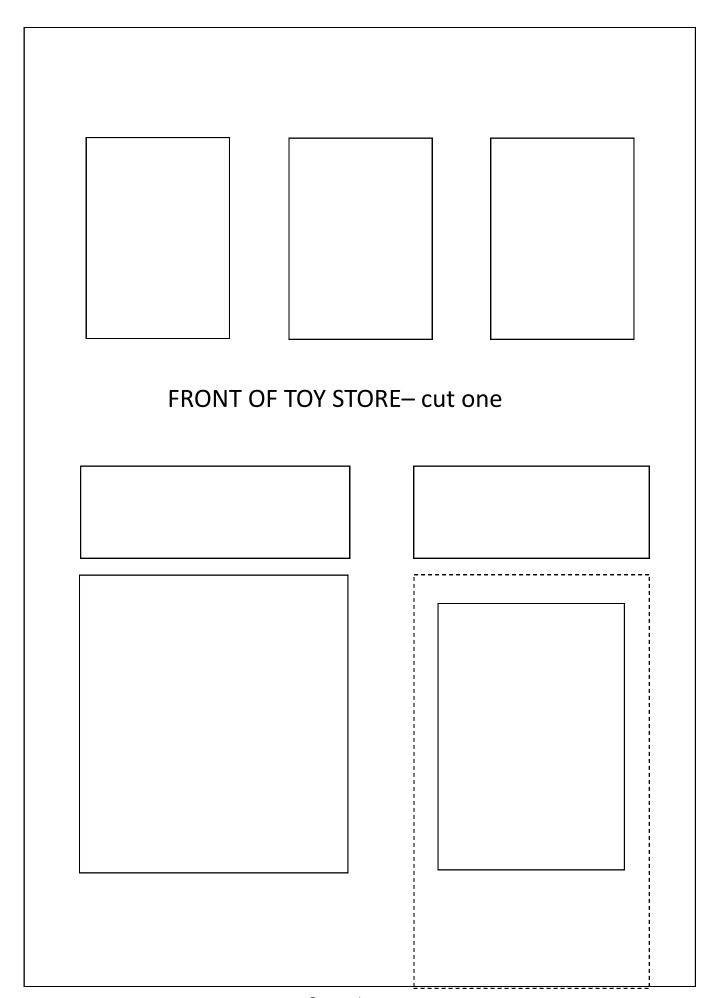

©vintagekitty.com for personal use only

| Top molding                       |                                                  |                                           |                                |
|-----------------------------------|--------------------------------------------------|-------------------------------------------|--------------------------------|
|                                   |                                                  |                                           |                                |
| Top molding decorative            |                                                  |                                           |                                |
| Storefront decorative             |                                                  |                                           |                                |
| Storefront Top Molding            |                                                  |                                           | <                              |
| Under window molding              | Storefront c                                     | Storefront v                              | Vertical storefront molding x2 |
| Sandwich board x2                 | Storefront center vertical decorative molding x1 | Storefront vertical decorative molding x6 | ont molding x2                 |
| Awning mold- fold on dotted lines |                                                  |                                           |                                |